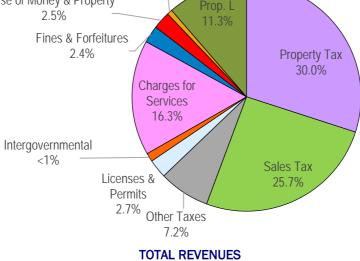

## GENERAL FUND REVENUE SUMMARY BY TYPE

CITY OF VISTA

|                                   |              |              |              | Original     | Revised      | Proposed     |
|-----------------------------------|--------------|--------------|--------------|--------------|--------------|--------------|
|                                   | Actual       | Actual       | Actual       | Budget       | Budget       | Budget       |
|                                   | 2012/13      | 2013/14      | 2014/15      | 2015/16      | 2015/16      | 2016/17      |
| REVENUES                          |              |              |              |              |              |              |
| Property Tax                      | 18,117,789   | 20,315,178   | 19,634,618   | 18,941,692   | 18,941,692   | 20,045,586   |
| Sales Tax                         | 14,922,596   | 15,649,050   | 17,712,454   | 16,274,881   | 16,287,381   | 17,168,000   |
| Other Taxes                       | 3,974,265    | 4,291,587    | 4,732,173    | 4,388,000    | 4,388,000    | 4,800,000    |
| TOTAL TAXES                       | \$37,014,650 | \$40,255,814 | \$42,079,246 | \$39,604,573 | \$39,617,073 | \$42,013,586 |
| Licenses & Permits                | 1,756,438    | 1,839,478    | 1,871,663    | 1,788,197    | 1,788,197    | 1,771,852    |
| Intergovernmental                 | 1,299,006    | 1,582,257    | 1,844,095    | 243,933      | 833,663      | 813,917      |
| Charges for Services              | 10,211,577   | 11,987,555   | 11,116,483   | 10,341,848   | 10,627,207   | 10,869,165   |
| Fines & Forfeitures               | 1,525,572    | 1,650,638    | 1,812,300    | 1,583,084    | 1,598,084    | 1,625,848    |
| Use of Money & Property           | 832,447      | 1,800,790    | 1,961,195    | 1,747,391    | 1,747,391    | 1,657,105    |
| Assessments                       | 214,694      | 211,023      | 213,565      | 210,924      | 210,924      | 0            |
| Other Revenue                     | 1,127,222    | 1,255,295    | 1,607,813    | 627,040      | 629,174      | 500,272      |
| TOTAL OTHER REVENUE               | \$16,966,957 | \$20,327,036 | \$20,427,113 | \$16,542,417 | \$17,434,639 | \$17,238,159 |
| Proposition L Sales Tax           | 6,710,750    | 6,906,516    | 7,146,376    | 7,363,000    | 7,363,000    | 7,583,890    |
| TOTAL REVENUES                    | \$60,692,356 | \$67,489,367 | \$69,652,734 | \$63,509,990 | \$64,414,712 | \$66,835,635 |
| OTHER SOURCES                     |              |              |              |              |              |              |
| Interdepartmental Service Charges | 2,744,004    | 2,623,631    | 2,763,748    | 3,303,369    | 3,303,369    | 3,642,008    |
| Operational Transfers In          | 0            | 566,792      | 150,409      | 155,113      | 155,113      | 163,345      |
| Reserve Use-Operations            | 0            | 0            | 0            | 1,650,800    | 2,313,212    | 250,446      |
| Reserve Use-Proposition L         | 0            | 0            |              | 481,226      | 481,226      | 0            |
| SUBTOTAL                          | \$63,436,360 | \$70,679,790 | \$72,566,891 | \$69,100,498 | \$70,667,633 | \$70,891,434 |
| One-Time Monies                   | 0            | 1,681,551    | 73,643       | 0            | 0            | 374,930      |
| Beginning Fund Balance            | 0            | 0            |              | 1,300,000    | 1,300,000    | 1,500,000    |
| TOTAL REVENUES AND SOURCES        | \$63,436,360 | \$72,361,341 | \$72,640,535 | \$70,400,498 | \$71,967,633 | \$72,766,364 |
| Other Revenue                     |              |              |              |              |              |              |
| Use of Money & Property           |              |              |              |              |              |              |
| 2.5% Prop. L<br>11.3%             |              |              |              |              |              |              |
| Fines & Forfeitures               |              |              |              |              |              |              |
| 2.4% Property Tax                 |              |              |              |              |              |              |