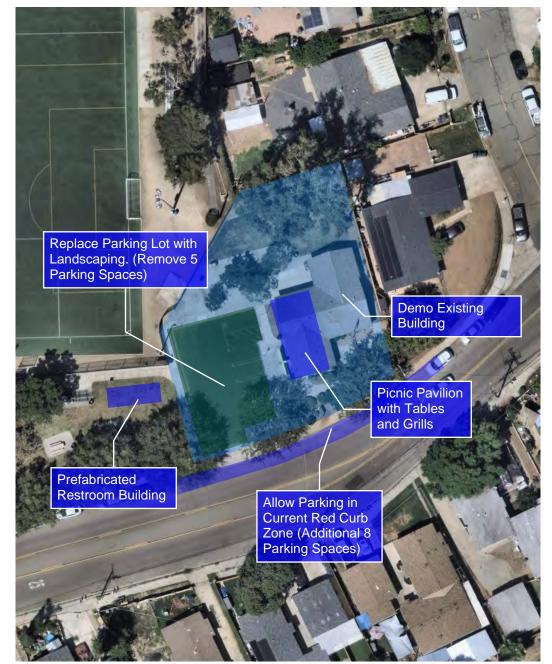

## Concept 1 Estimate - Demo building, New Picnic Pavilion, New Prefabricated Restroom

| General                                                      | \$<br>40,000.00  |
|--------------------------------------------------------------|------------------|
| Design                                                       | \$<br>50,000.00  |
| 4 Stall Prefabricated Restroom with Drinking Fountain        | \$<br>230,000.00 |
| Restroom Sitework/ Utility Tie In                            | \$<br>100,000.00 |
| Building Demo                                                | \$<br>40,000.00  |
| Prefabricated Pavilion 20'x40'                               | \$<br>100,000.00 |
| DG under gazebo                                              | \$<br>30,000.00  |
| Precast Benches (2)                                          | \$<br>8,000.00   |
| Precast Picnic Tables (5)                                    | \$<br>20,000.00  |
| BBQs/Pit Roaster                                             | \$<br>10,000.00  |
| Bike Racks                                                   | \$<br>2,000.00   |
| Site Lighting                                                | \$<br>50,000.00  |
| Concrete Work                                                | \$<br>20,000.00  |
| Landscaping                                                  | \$<br>40,000.00  |
| Total                                                        | \$<br>740,000.00 |
| Estimated Annual O&M Costs (Utilties, Landscaping, Cleaning) | \$<br>15,000.00  |