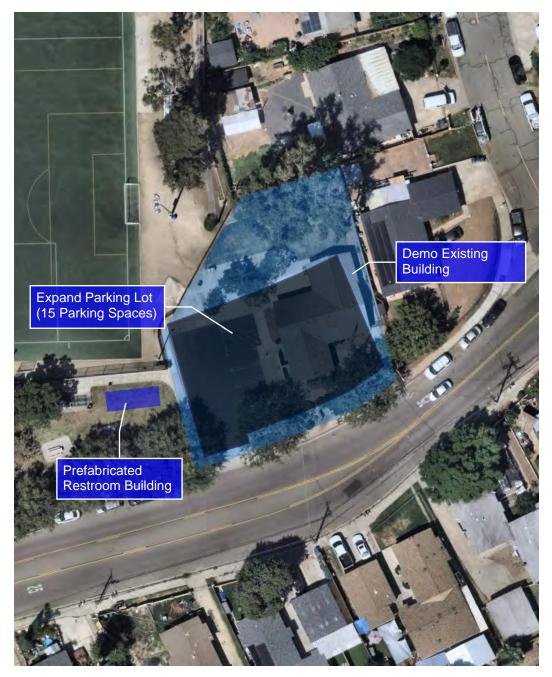

## **Concept 3 Estimate - Demo Building, Expand Parking Lot, New Prefaricated Restroom**

| General                                                      | \$ | 40,000.00  |
|--------------------------------------------------------------|----|------------|
| General                                                      | Ф  | 40,000.00  |
| Design/Enviornmental                                         | \$ | 100,000.00 |
| SWPPP                                                        | \$ | 30,000.00  |
| 4 Stall Prefabricated Restroom with Drinking Fountain        | \$ | 230,000.00 |
| Restroom Sitework / Tie In                                   | \$ | 100,000.00 |
| Building Demo                                                | \$ | 40,000.00  |
| C&G/PCC Flatwork                                             | \$ | 40,000.00  |
| Asphalt Paving                                               | \$ | 100,000.00 |
| Landscaping                                                  | \$ | 40,000.00  |
| Site Lighting                                                | \$ | 50,000.00  |
| Total                                                        | \$ | 770,000.00 |
| Estimated Annual O&M Costs (Utilties, Landscaping, Cleaning) | \$ | 10.000.00  |