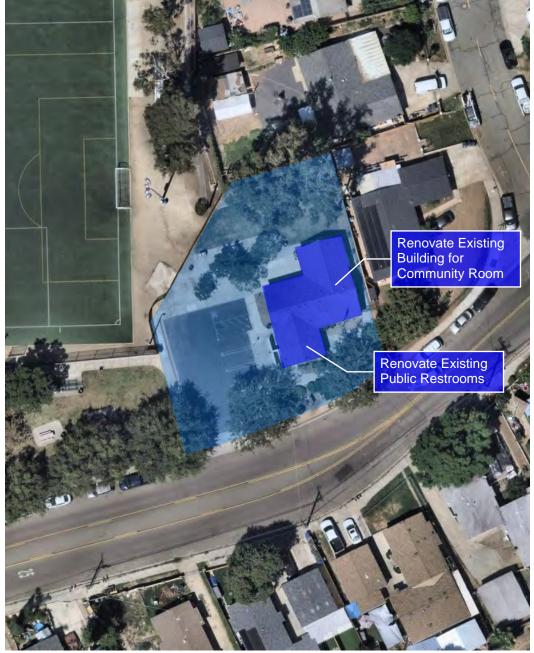

## Concept 2 Estimate - Rennovate Exisiting Building and Restroom for Community Room O&M Costs

| Estimated Annual O&M Costs (Utilties, Landscaping, Cleaning) | \$<br>24,000.00  |
|--------------------------------------------------------------|------------------|
| Total                                                        | \$<br>815,000.00 |
| Public Restroom Remodel of Exisiting                         | \$<br>75,000.00  |
| Kitchen Relocate/Rennovate                                   | \$<br>50,000.00  |
| Furniture/Computers                                          | \$<br>40,000.00  |
| Millwork                                                     | \$<br>30,000.00  |
| AV System                                                    | \$<br>10,000.00  |
| Mechanical Rework                                            | \$<br>40,000.00  |
| Plumbing Rework                                              | \$<br>30,000.00  |
| Flooring                                                     | \$<br>15,000.00  |
| ADA Larger Doors                                             | \$<br>20,000.00  |
| Electrical Rework                                            | \$<br>80,000.00  |
| Doors                                                        | \$<br>15,000.00  |
| Windows                                                      | \$<br>20,000.00  |
| Paint Interior and Exterior                                  | \$<br>25,000.00  |
| Drywall                                                      | \$<br>40,000.00  |
| Structural/Interior Walls                                    | \$<br>100,000.00 |
| Demo                                                         | \$<br>40,000.00  |
| Roof/Exterior Trim                                           | \$<br>45,000.00  |
| Design                                                       | \$<br>40,000.00  |
| General                                                      | \$<br>100,000.00 |