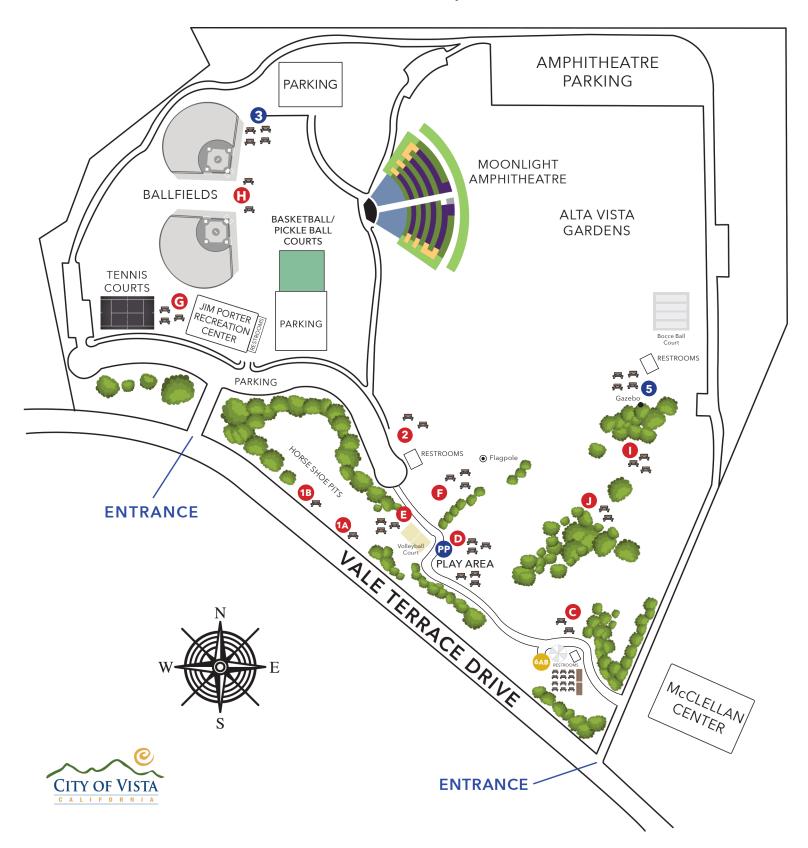

# BRENGLE TERRACE PARK PICNIC AREAS MAP

#### PICNIC AREA INFORMATION

#### AREAS 1 & 2

#### **RENTAL RATES - \$58 VISTA RESIDENT, \$81 NON RESIDENT**

(Groups over 50: contact us for rates)

| AREA 1A | 1 pignic table classes restrooms at the Pockettian Contar or Area E            |
|---------|--------------------------------------------------------------------------------|
| AREA IA | 1 picnic table, closest restrooms at the Recreation Center or Area F           |
| AREA 1B | 1 picnic table, horseshoe pit, restroom information same as Area 1A            |
| AREA 2  | 2 Picnic tables, close to Recreation Center (no barbecue)                      |
| AREA C  | 2 Picnic tables, closest restrooms Area 6AB                                    |
| AREA D  | 3 Picnic tables, close to playground (no barbecue)                             |
| AREA E  | 3 Picnic tables, barbecue, close to restrooms, playground and volleyball court |
| AREA F  | 3 Picnic tables, close to restrooms, (no barbecue)                             |
| AREA G  | 3 Picnic tables, close to Recreation Center                                    |
| AREA H  | 2 Picnic tables, closest restrooms Recreation Center                           |
| AREA I  | 3 Picnic tables, closest restrooms Area 5                                      |
| AREA J  | 2 Picnic tables, closest restrooms Area 5                                      |

### AREAS 3, 5 & PP (PLAYGROUND PAVILION)

#### **RENTAL RATES - \$91 VISTA RESIDENT, \$130 NON RESIDENT**

| AREA 3 | Covered Area, 4 Picnic tables, barbecue, closest restrooms in the Recreation Center    |
|--------|----------------------------------------------------------------------------------------|
| AREA 5 | Covered Area, 4 Picnic tables, barbecue, Gazebo, close to Bocce Ball Courts, restrooms |
| PP     | Playground Pavilion, 3 Picnic tables, closest restrooms by Area E                      |

#### AREA 6

#### **RENTAL RATES - \$228 VISTA RESIDENT, \$323 NON RESIDENT**

AREA 6AB Covered Area, 2 large wood tables, 1 barbecue, 12 picnic tables, restroom