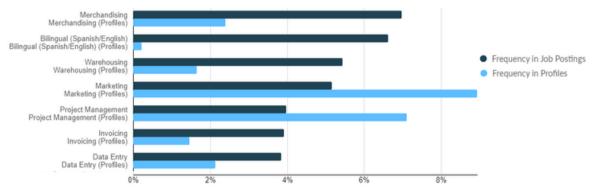

### **Specialized Skills:**

Upon examination, the most in demand specialized skills across all industires recruited for by Vista companies were identified.