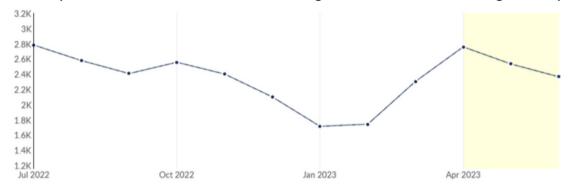

#### **Unique Postings Trend:**

With YoY posting activity shows a slight decrease in job posting, the trend from April 2023 to June 2023 shows a slight increase in recruiting activity.