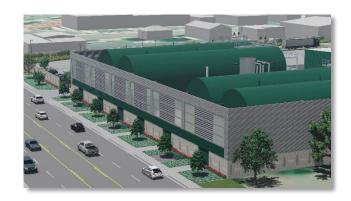

State-of-the-Art Anaerobic Digestion (AD) Facility

- Produces Renewable Natural Gas (RNG)
- Assists Jurisdictions to Meet State Mandates
- Carbon Neutral Fleet
- Begin Serving Customers in January 2021

Digester One and Digester Two framing rings are up and the screen wall is advancing. Pictures as off January 13, 2020.