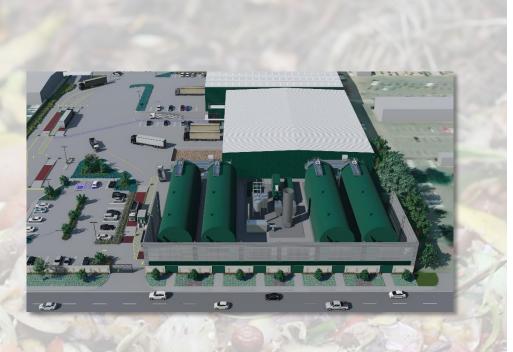

State-of-the-Art Anaerobic Digestion (AD) Facility

- Produces Renewable Natural Gas (RNG)
- Assists Jurisdictions to Meet State Mandates
- Carbon Neutral Fleet
- Begin Serving Customers in January 2021

# Coming Soon; New Anaerobic Digestion Facility

https://youtu.be/iSPxQXcUkUE