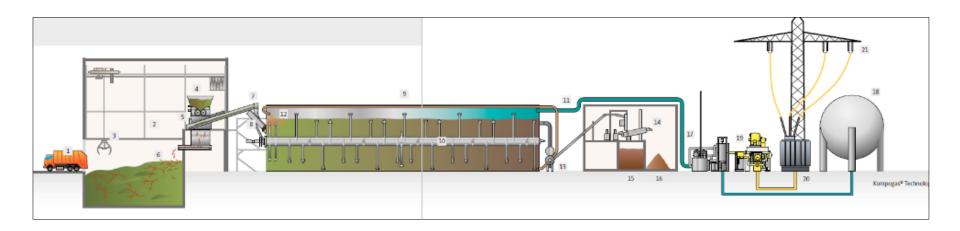

# What is Anaerobic Digestion

- Biological Process
- Microorganisms Breakdown Material

• Biogas Upgraded into Renewable Natural Gas (RNG)

- Three Week Process
- Rotating Paddle Mixes Digestate / Bio Gas Released
- Solid & Liquid Digestate Used as Organic Fertilizer
- Raw Gas Upgraded into RNG / Injected into Pipeline