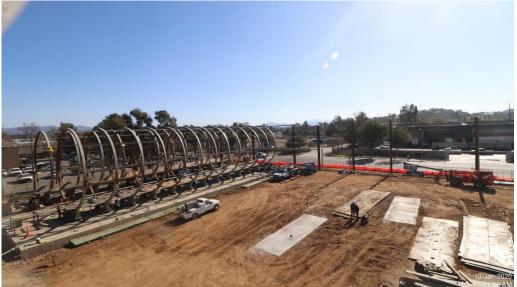

Digester One and Digester Two framing rings are up and the screen wall is advancing. Pictures as off January 13, 2020.