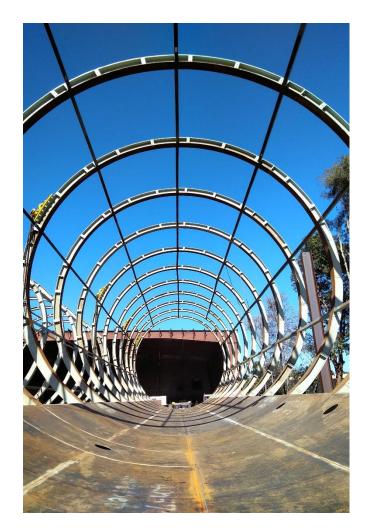

Digester One and Digester Two framing rings are up and the screen wall is advancing. Pictures as off January 13, 2020.