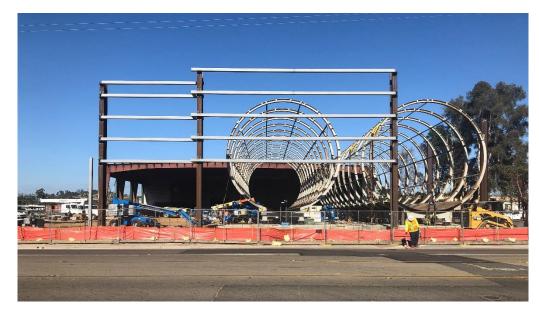

Digester One and Digester Two framing rings are up and the screen wall is advancing. Pictures as off January 13, 2020.