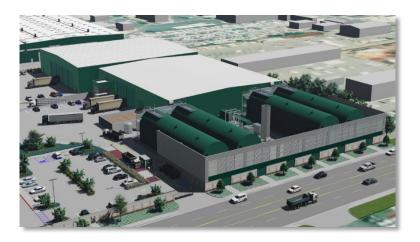

State-of-the-Art Anaerobic Digestion (AD) Facility

- Produces Renewable Natural Gas (RNG)
- Assists Jurisdictions to Meet State Mandates
- Carbon Neutral Fleet
- Begin Serving Customers in January 2021

Digester One and Digester Two framing rings are up and the screen wall is advancing. Pictures as off January 13, 2020.