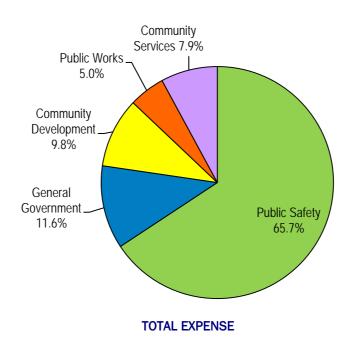

|                                          |              |              |              | Original     | Revised      | Proposed     |
|------------------------------------------|--------------|--------------|--------------|--------------|--------------|--------------|
|                                          | Actual       | Actual       | Actual       | Budget       | Budget       | Budget       |
|                                          | 2013/14      | 2014/15      | 2015/16      | 2016/17      | 2016/17      | 2017/18      |
| EXPENSES                                 |              |              |              |              |              |              |
| General Government                       | 5,320,147    | 11,110,422   | 7,010,987    | 7,868,865    | 10,000,790   | 7,837,484    |
| Public Safety                            | 36,624,061   | 36,597,227   | 37,559,196   | 41,714,323   | 44,243,788   | 44,364,436   |
| Community Development                    | 5,350,230    | 5,450,050    | 5,636,531    | 6,765,201    | 6,709,840    | 6,586,602    |
| Redevelopment/Economic Development       | 702,855      | 0            | 0            | 0            | 0            | 0            |
| Public Works                             | 2,831,622    | 2,722,007    | 3,032,944    | 3,207,413    | 3,302,248    | 3,390,763    |
| Recreation & Community Services          | 5,088,753    | 4,965,824    | 5,142,636    | 5,495,253    | 5,503,628    | 5,331,426    |
| TOTAL EXPENSES                           | \$55,917,668 | \$60,845,529 | \$58,382,294 | \$65,051,055 | \$69,760,294 | \$67,510,711 |
| OTHER USES                               |              |              |              |              |              |              |
| Transfers Out                            | 786,310      | 1,163,532    | 930,219      | 1,024,168    | 1,044,076    | 1,025,630    |
| Transfers Out-CIP                        | 753,381      | 710,763      | 1,980,598    | 231,530      | 3,552,833    | 0            |
| Transfers Out-Proposition L debt service | 0            | 6,516,529    | 5,997,217    | 5,790,755    | 5,790,755    | 5,952,755    |
| SUBTOTAL                                 | \$57,457,359 | \$69,236,354 | \$67,290,329 | \$72,097,508 | \$80,147,958 | \$74,489,096 |
| Transfers Out-Proposition L reserve      | 6,401,998    | 0            | 0            | 588,114      | 588,114      | 2,521,748    |
| TOTAL EXPENSES & USES                    | \$63,859,357 | \$69,236,354 | \$67,290,329 | \$72,685,622 | \$80,736,072 | \$77,010,844 |