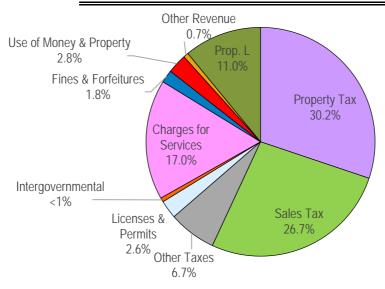

|                                   |              |              |              | Original     | Revised      | Proposed     |
|-----------------------------------|--------------|--------------|--------------|--------------|--------------|--------------|
|                                   | Actual       | Actual       | Actual       | Budget       | Budget       | Budget       |
|                                   | 2013/14      | 2014/15      | 2015/16      | 2016/17      | 2016/17      | 2017/18      |
| REVENUES                          |              |              |              |              |              |              |
| Property Tax                      | 20,315,178   | 19,634,618   | 19,867,698   | 20,045,586   | 20,045,586   | 21,706,706   |
| Sales Tax                         | 15,649,050   | 17,712,454   | 19,726,016   | 17,168,000   | 17,168,000   | 19,239,186   |
| Other Taxes                       | 4,291,587    | 4,732,173    | 5,070,915    | 4,800,000    | 4,800,000    | 4,842,165    |
| TOTAL TAXES                       | \$40,255,814 | \$42,079,246 | \$44,664,629 | \$42,013,586 | \$42,013,586 | \$45,788,057 |
| Licenses & Permits                | 1,839,478    | 1,871,663    | 1,780,885    | 1,771,852    | 1,771,852    | 1,855,556    |
| Intergovernmental                 | 1,582,257    | 1,844,095    | 1,579,104    | 813,917      | 935,315      | 431,158      |
| Charges for Services              | 11,987,555   | 11,116,483   | 11,693,716   | 10,869,165   | 11,333,899   | 12,203,348   |
| Fines & Forfeitures               | 1,650,638    | 1,812,300    | 1,934,281    | 1,625,848    | 1,598,848    | 1,299,805    |
| Use of Money & Property           | 1,800,790    | 1,961,195    | 2,349,700    | 1,657,105    | 1,659,655    | 1,989,837    |
| Assessments                       | 211,023      | 213,565      | 211,370      | 0            | 0            | 0            |
| Other Revenue                     | 1,255,295    | 1,607,813    | 2,682,560    | 500,272      | 918,496      | 502,760      |
| TOTAL OTHER REVENUE               | \$20,327,036 | \$20,427,113 | \$22,231,615 | \$17,238,159 | \$18,218,065 | \$18,282,464 |
| Proposition L Sales Tax           | 6,906,516    | 7,146,376    | 7,573,553    | 7,583,890    | 7,583,890    | 7,879,524    |
| TOTAL REVENUES                    | \$67,489,367 | \$69,652,734 | \$74,469,797 | \$66,835,635 | \$67,815,541 | \$71,950,045 |
| OTHER SOURCES                     |              |              |              |              |              |              |
| Interdepartmental Service Charges | 2,623,631    | 2,763,748    | 2,953,369    | 3,642,008    | 3,642,008    | 3,697,385    |
| Operational Transfers In          | 566,792      | 150,409      | 207,961      | 163,345      | 359,842      | 408,983      |
| Reserve Use-Operations            | 0            | 0            | 0            | 250,446      | 3,345,395    | 970,358      |
| SUBTOTAL                          | \$70,679,790 | \$72,566,891 | \$77,631,127 | \$70,891,434 | \$75,162,786 | \$77,026,771 |
| One-Time Monies                   | 1,681,551    | 73,643       | 0            | 374,930      | 2,233,930    | 0            |
| Beginning Fund Balance            | 0            | 0            | 0            | 1,500,000    | 1,500,000    | 0            |
| TOTAL REVENUES AND SOURCES        | \$72,361,341 | \$72,640,535 | \$77,631,127 | \$72,766,364 | \$78,896,716 | \$77,026,771 |